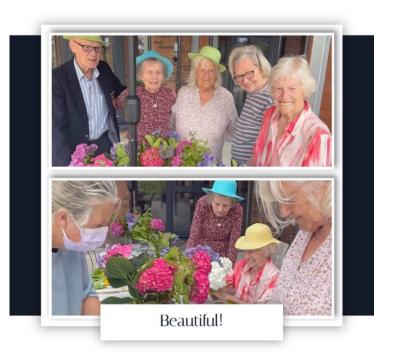

# Flower Arranging

Our residents were hard at work creating some lovely floral arrangements!

The finished outcomes looked amazing and brightened up the home.