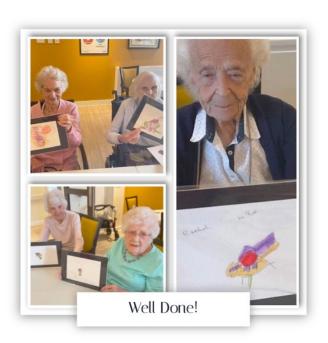

#### Art In A Suitcase

A big thank you to Art In A Suitcase for a fab afternoon from all of Queens View Harbour's keen artists! **Art In A Suitcase** deliver life enhancing drawing and painting lessons for people living with dementia. Their classes help people with dementia to see what they CAN do.