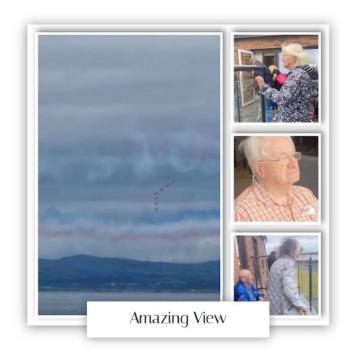

### RAF Red Arrow Flyover

What a great display from the RAF Red Arrow pilots for The Making Waves Festival 2022 in Irvine. We all had a great view and really enjoyed watching the display from our balconies and garden!