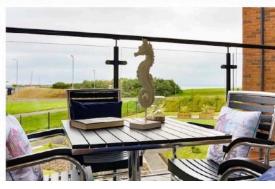

### RAF Red Arrow Flyover

What a great display from the RAF Red Arrow pilots for The Making Waves Festival 2022 in Irvine. We all had a great view and really enjoyed watching the display from our balconies and garden!