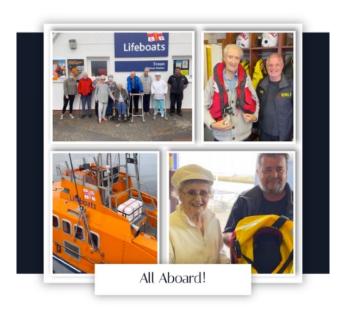

## RNLI Troon Lifeboat Station

We had a great afternoon at the RNLI Troon Lifeboat Station, thank you Joe for dedicating your time to explain everything to us. Every day is a school day!

This trip was a special request from one of our residents and a great experience for all. We are looking forward to a return visit soon!